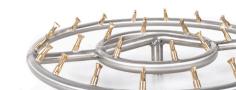

# Bullet Burner Upgrade

- > 306 or 316 Stainless Steel
- > Brass Bullet Burner Tips
- > More Flame. Less Gas
- > Higher Flame Height
- > More Fuel Efficient
- > Lifetime Warrenty