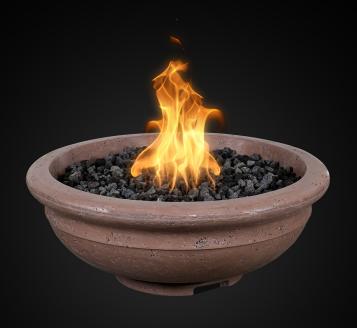

**RUDEU FIRE BOWL** GFRC CONCRETE OPT-RD0366 OPT-RD036612V

Embodies the spirit elegance and fire performance.

The Rodeo Fire Bowl, is a elegant and stiking fire feature. It's GFRC Concrete construction adds an extra layer of protection from all weather conditions. It's stainless steel pan and burner are among the most durable and weather resistant fire features in the industry. Redine the elegance with the Rodeo.

# **RODEO FIRE BOWL - GFRC CONCRETE**