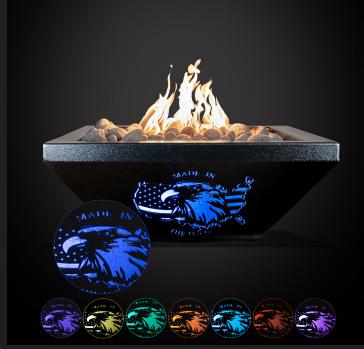

## Made In The U.S.A - Edition

The Lighthouse Fire Bowl is a one-of-a-kind Fire Bowl. Which allows you to choose the different looks and color finishes, making the bowl perfect for any design project. Discover our different Lighthouse Collection.

The Lighthouse FIRE BOWL is protected under the U.S. PATENTED Agreement.