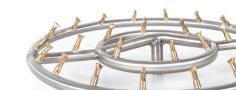

# Bullet Burner Upgrade

- > 306 or 316 Stainless Steel
- > Brass Bullet Burner Tips
- > More Flame. Less Gas
- > Higher Flame Height
- > More Fuel Efficient
- Lifetime Warrenty