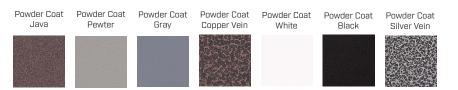

# Premium Powder Coat Finishes

The Outdoor Plus does not sell directly. Fire features are sold only by Authorized Dealers and Distrubitors. Any gas installation should be done by a professional. Need more information on how to Install or want to read our Manuals, this can be found at **www.theoutdoorplus.com/documents/** 

#### SPECIFICATIONS

| Ignition Type | M.L, FMSL, FSEN, E12V, EKIT                                   |
|---------------|---------------------------------------------------------------|
| Size          | 36", 42", 54"                                                 |
| Gas Type      | Natural Gas or Liquid Propane                                 |
| Finish        | Black, Copper Vein, Gray, Java, Pewter, Silver<br>Vein, White |
| BTU           | 65,000K                                                       |
| Make          | Made In The U.S.A                                             |