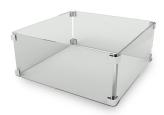

Install or want to read our Manuals, this can be found at **www.theoutdoorplus.com/documents/** 

# THE KAMOA FIRE TABLE - POWDER CAOT METAL

#### SPECIFICATIONS

| Ignition Type | M.L, FMSL, FSEN, E12V, EKIT                                   |
|---------------|---------------------------------------------------------------|
| Size          | 36", 42", 54"                                                 |
| Gas Type      | Natural Gas or Liquid Propane                                 |
| Finish        | Black, Copper Vein, Gray, Java, Pewter, Silver<br>Vein, White |
| BTU           | 65,000K                                                       |
| Make          | Made In The U.S.A                                             |

# **Glass Wind Guard**



> Protects Flame from blowing out



# Bullet Burner Upgrade

- > 306 or 316 Stainless Steel
- > Brass Bullet Burner Tips
- > More Flame. Less Gas
- > Higher Flame Height
- > More Fuel Efficient
- Lifetime Warrenty