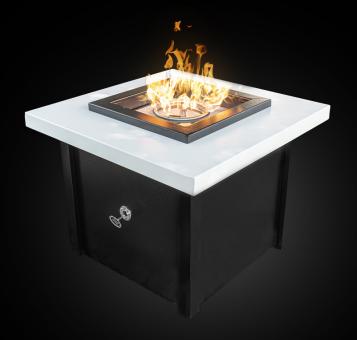

#### Compact Design. Charming Fire Performance

The Kamoa Fire Table combines both a Fire Pit & Fire Table combination. Built in the U.S.A, designed for compact backyard space, perfect for small spaces. Style your fire table with your choice of seven premium powder coat finishes. The Kamoa Fire Table includes a Propane Access Door that lets you safley hide the propane tank while the unit is on. Enjoy the warm feeling that the Kamoa Fire Table can produce.

#### Features

- > Propance Access Door
- > Premium Powder Coat Metal
- > Stainless Steel Burner
- > Lifetime Warrenty on Burner
- > Optional Add On Plug & Play Ready
- > Optional Add On Patented Bullet Burner

#### SPECIFICATIONS

| Ignition Type | M.L, FMSL, FSEN, E12V, EKIT                                   |
|---------------|---------------------------------------------------------------|
| Size          | 36", 42", 54"                                                 |
| Gas Type      | Natural Gas or Liquid Propane                                 |
| Finish        | Black, Copper Vein, Gray, Java, Pewter, Silver<br>Vein, White |
| BTU           | 65,000K                                                       |
| Make          | Made In The U.S.A                                             |