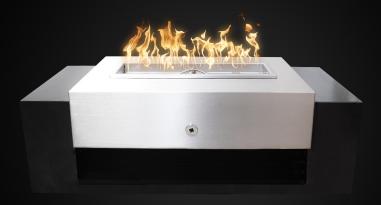

OPT-HBR72PC OPT-HBR72PCFSML OPT-HBR72PCFSEN OPT-HBR72PCE12V OPT-HBR72PCEKIT

Embodies the spirit elegance and fire performance.

The Harbor Fire Pit is the perfect centerpiece of attention for any backyard, patio, and outdoor enviroment. It's sleek design creates a stance of luxury, elegance and is ready to perform at any given time. The Harbor has a signature touch of luxury outdoor fire feature that makes you want to turn it on. Ask your local dealer or give us a call for more information on how to make it custom.

### Features

- Premium Metal Finish
  Natural Gas or Propane
  Lifetime Warrenty on Burner
- > Stainless Steel Pan & Burner
- Multiple Ignition Types
- > Optional Add On Patented Bullet Burner

#### SPECIFICATIONS

| Ignition Type | M.L   FSML   FSEN   E12V   EKIT |
|---------------|---------------------------------|
| Size          | 72"L x 28"W x 20"H              |
| Gas Type      | Natural Gas or Liquid Propane   |
| Finish        | Metal Collection                |
| BTU           | 65,000K                         |
| Make          | Made In The U.S.A               |