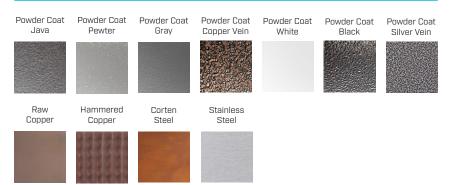

#### OPTIONAL ACCESSORIES

| UNIT       | Bullet Burner Upgrade | Canvas Cover     | Stainless Lid | Glass Wind Guard |
|------------|-----------------------|------------------|---------------|------------------|
| 72" HARBOR | OPT-B36SST            | OPT-CVR-7228-20H | OPT-RC1250    | OPT-WG-5212      |