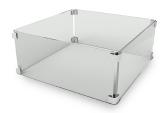

#### OPTIONAL ACCESSORIES

| UNIT       | Bullet Burner Upgrade | Canvas Cover     | Stainless Lid | Glass Wind Guard |
|------------|-----------------------|------------------|---------------|------------------|
| 72" HARBOR | OPT-B36SST            | OPT-CVR-7228-20H | OPT-RC1250    | OPT-WG-5212      |

## **Glass Wind Guard**

- > Tempered Glass
- > Protects Flame from blowing out