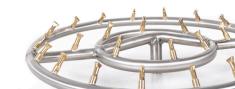

# Bullet Burner Upgrade

- > 306 or 316 Stainless Steel
  - > Brass Bullet Burner Tips
- > More Flame. Less Gas
- > Higher Flame Height
- > More Fuel Efficient
- Lifetime Warrenty