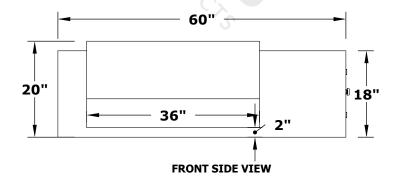

## **HARBOR FIRE PIT**

POWDER COAT OPT-HBR60PC

**ISOMETRIC VIEW** 

**TOP VIEW** 

## RIGHT SIDE VIEW

RIGHT SIDE VIEW

Fire Pit Material: Powder Coat Pan Material: 304 Stainless Steel Burner Material: 304 Stainless Steel Standard 2" Donth on all page

Standard 2" Depth on all pans
110V ELECTRONIC IGNITION