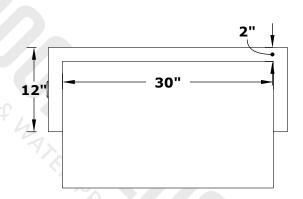

## RIGHT SIDE VIEW

RIGHT SIDE VIEW

Fire Pit Material: Powder Coat Pan Material: 304 Stainless Steel Burner Material: 304 Stainless Steel Standard 2" Donth on all page

Standard 2" Depth on all pans
110V ELECTRONIC IGNITION