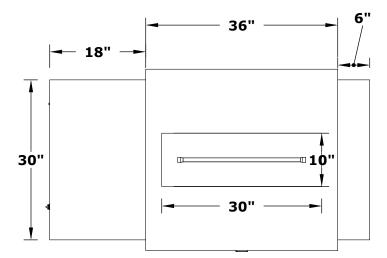

## **HARBOR FIRE PIT**

POWDER COAT OPT-HBR60PC

**ISOMETRIC VIEW** 

**TOP VIEW** 

## RIGHT SIDE VIEW

RIGHT SIDE VIEW

Fire Pit Material: Powder Coat Pan Material: 304 Stainless Steel Burner Material: 304 Stainless Steel Standard 2" Donth on all page

Standard 2" Depth on all pans
110V ELECTRONIC IGNITION