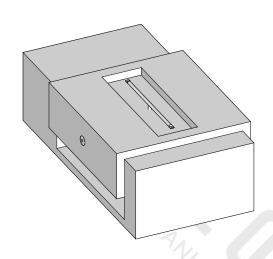

## **HARBOR FIRE PIT**

POWDER COAT OPT-HBR60PC

**ISOMETRIC VIEW** 

**TOP VIEW** 