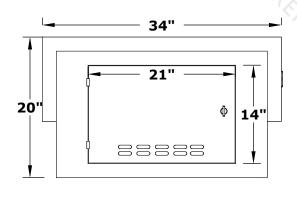

## RIGHT SIDE VIEW

RIGHT SIDE VIEW

Fire Pit Material: Powder Coat Pan Material: 304 Stainless Steel Burner Material: 304 Stainless Steel Standard 2" Donth on all page

Standard 2" Depth on all pans
110V ELECTRONIC IGNITION