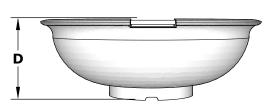

## **SPECIFICATION**

| PART NUMBER | Α   | В   | С   | D       | E   | F  |
|-------------|-----|-----|-----|---------|-----|----|
| OPT-RDOPW36 | 36" | 34" | 12" | 13 1/2" | 14" | 3" |

Planter Water Bowl Unit Includes: Scupper - Bowl Only

## **FRONT SIDE VIEW**