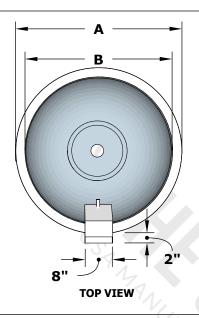

## **SPECIFICATION**

| PART NUMBER | Α   | В   | С   | D       | E   | F  |
|-------------|-----|-----|-----|---------|-----|----|
| OPT-RDOPW36 | 36" | 34" | 12" | 13 1/2" | 14" | 3" |

Planter Water Bowl Unit Includes: Scupper - Bowl Only

## **FRONT SIDE VIEW**