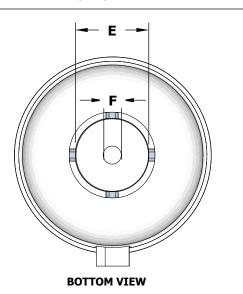

## **SPECIFICATION**

| PART NUMBER | Α   | В   | С   | D       | E   | F  |
|-------------|-----|-----|-----|---------|-----|----|
| OPT-RDOPW36 | 36" | 34" | 12" | 13 1/2" | 14" | 3" |

Planter Water Bowl Unit Includes: Scupper - Bowl Only

## **FRONT SIDE VIEW**