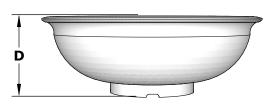

## **SPECIFICATION**

| PART NUMBER | Α   | В   | С   | D       | E   | F  |
|-------------|-----|-----|-----|---------|-----|----|
| OPT-RDOPO36 | 36" | 34" | 12" | 13 1/2" | 14" | 3" |

Water Bowl Unit Includes: Bowl Only

**TOP VIEW** 

**FRONT SIDE VIEW** 

**ISOMETRIC VIEW** 

|  | Drawn By     | Daniel M          |  |  |
|--|--------------|-------------------|--|--|
|  | Date Created | February 20, 2024 |  |  |

Proprietary & Confidential: The information contained in this drawing is the sole property of The Outdoor Plus. Any reproduction or as a whole without written permission of The Outdoor Plus is prohibited.