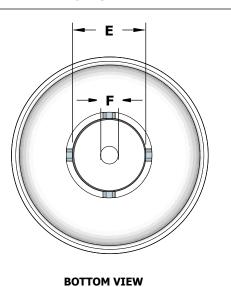

## **SPECIFICATION**

| PART NUMBER | Α   | В   | С   | D       | E   | F  |
|-------------|-----|-----|-----|---------|-----|----|
| OPT-RDOPO36 | 36" | 34" | 12" | 13 1/2" | 14" | 3" |

Water Bowl Unit Includes: Bowl Only

**TOP VIEW** 

**FRONT SIDE VIEW** 

**ISOMETRIC VIEW** 

|  | Drawn By     | Daniel M          |  |  |
|--|--------------|-------------------|--|--|
|  | Date Created | February 20, 2024 |  |  |

Proprietary & Confidential: The information contained in this drawing is the sole property of The Outdoor Plus. Any reproduction or as a whole without written permission of The Outdoor Plus is prohibited.