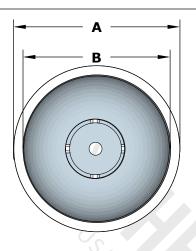

## **SPECIFICATION**

| PART NUMBER | Α   | В   | С   | D       | E   | F  |
|-------------|-----|-----|-----|---------|-----|----|
| OPT-RDOPO36 | 36" | 34" | 12" | 13 1/2" | 14" | 3" |

Water Bowl Unit Includes: Bowl Only

**TOP VIEW** 

**FRONT SIDE VIEW** 

**ISOMETRIC VIEW** 

|  | Drawn By     | Daniel M          |  |  |
|--|--------------|-------------------|--|--|
|  | Date Created | February 20, 2024 |  |  |

Proprietary & Confidential: The information contained in this drawing is the sole property of The Outdoor Plus. Any reproduction or as a whole without written permission of The Outdoor Plus is prohibited.