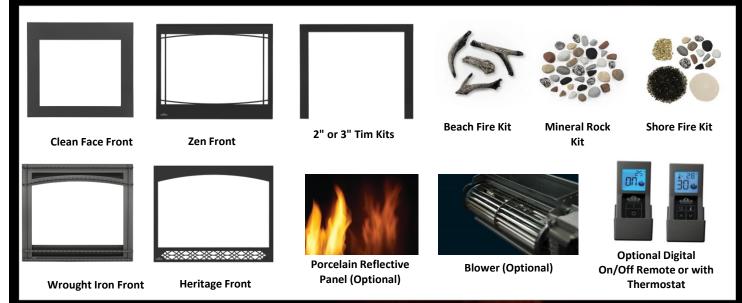

## **KEY SERIES FEATURES**

- UP TO 22,000 BTU'S
- Pan Style Burner
- Millivolt or Electronic ignition systems available
- Back-up control system ensures reliable use, even during power failures
- Clean face design with no louvers
- Optional Porcelain Reflective Radiant Panels
- Optional blower kit
- Optional media enhancement kits
- Flue Size: 4"/7"
- Approved for Ventis, Duravent, Amerivent, Direct Temp and SuperSeal direct vent systems

The Timberwolf TB42 gas fireplace features a premium split oak log set with a traditional look and feel. It is a clean -faced fireplace that maximizes the viewing area so the realistic flames can be enjoyed to their fullest. The dual flame pan burner technology creates a double I ayer of flames for even more depth. No power? No problem! The millivolt ignition system ensures that the fireplace functions, even when the power goes out, keeping your family safe and warm. With the approved safety barrier, the TB42 meets tomorrow's safety standards today. Customize the look of this gorg eous fireplace with a selection of fronts, backer panels, trims, and optional media kits like the beach fire and mineral rock kit to lend a more unique look. This unit is ideal for builders and homeowners alike, featuring a shallow depth, which allows for versatile installations where space is at a premiu m. This means any room can have a beautiful gas fireplace.