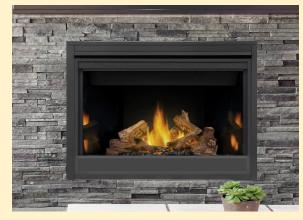

The Timberwolf TB42 gas fireplace features a premium split oak log set with a traditional look and feel. It is a clean -faced fireplace that maximizes the viewing area so the realistic flames can be enjoyed to their fullest. The dual flame pan burner technology creates a double I ayer of flames for even more depth. No power? No problem! The millivolt ignition system ensures that the fireplace functions, even when the power goes out, keeping your family safe and warm. With the approved safety barrier, the TB42 meets tomorrow's safety standards today. Customize the look of this gorg eous fireplace with a selection of fronts, backer panels, trims, and optional media kits like the beach fire and mineral rock kit to lend a more unique look. This unit is ideal for builders and homeowners alike, featuring a shallow depth, which allows for versatile installations where space is at a premiu m. This means any room can have a beautiful gas fireplace.