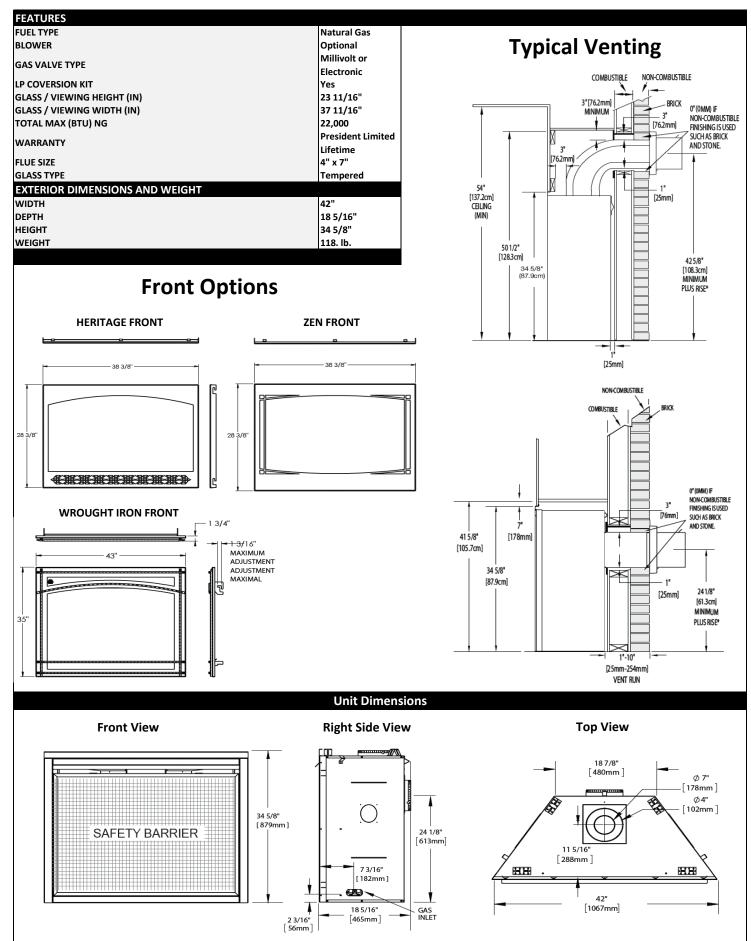

## **KEY SERIES FEATURES**

- UP TO 22,000 BTU'S
- Pan Style Burner
- Millivolt or Electronic ignition systems available
- Back-up control system ensures reliable use, even during power failures
- Clean face design with no louvers
- Optional Porcelain Reflective Radiant Panels
- Optional blower kit
- Optional media enhancement kits
- Flue Size: 4"/7"
- Approved for Ventis, Duravent, Amerivent, Direct Temp and SuperSeal direct vent systems

## TB42NTR/TB42NTRE Direct Vent Gas Fireplaces

Technical data contained in this brochure are for reference only. Any installation must be done according to the data and drawings detailed in the owner's manual