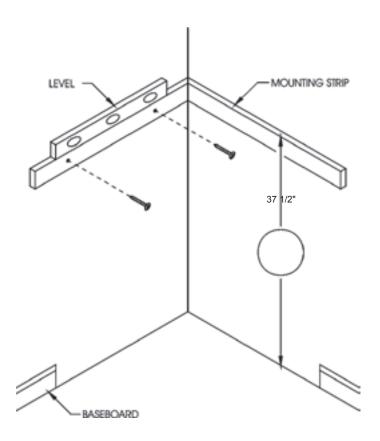

#### **CORNER MANTEL**

- Attach corner supports 37-1/2" from floor to top of support with 2-1/4" screws. If necessary wall anchors may be used.
- 2. Install fireplace on to base and connect gas line.
- 3. Insert mantel sides to mantel base.
- 4. Use four (4) 1-1/4" wood screws, two (2) per side, to attach breast board to mantel sides.
- Attach nail flange brackets to top of fireplace with two (2) 10 x 1/2" screws per bracket. Brackets and screws are supplied with fireplace.
- 6. Place mantel top onto breast board and mantel sides.
- 7. Assembly of mantel is completed.