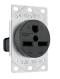

#### **GRILL RATING**

240 Volts: 60Hz Frequency: 5880 Watts output drawing 24.5 amps. When connecting this appliance to a power supply make sure it is the same rating,

This unit is equipped with a 6' cord ending with a straight blade 2POLE 3WIRE 30AMP 240V plug, use a NEMA 6-30 plug.