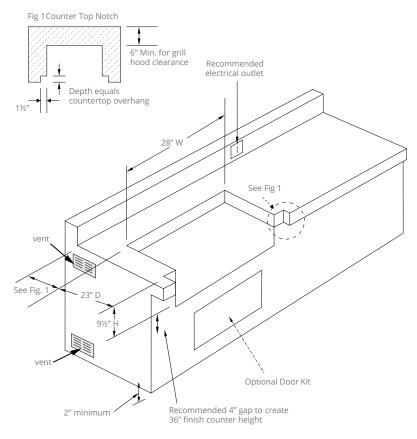

### **MASONRY ISLAND CUTOUT DIMENSIONS**

E27T Electric Grill Head

28" W x 23" D x 91/2" H

Optional Door Kits

MDS L30 Double Door Kit MDS L20 Single Door Kit 19<sup>1/2</sup>" W x 12<sup>1/2</sup>" H

29<sup>1/4</sup>" W x 19<sup>3/8</sup>" H