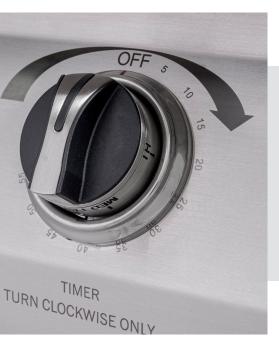

### **E27T ELECTRIC GRILL FEATURES**

PGS Electric T-Series grills have a one-hour timer that automatically shuts off the electric supply, preventing extended use. This feature is ideal for apartment complexes, student housing, military housing, senior living, and HOA communities.

One-Hour Safety Shutoff Timer built into the Control Panel Laser-etched Control Panel for Permanent Instructions

304 Stainless Cooking Surface

Side-mounted Heat Indicator

Warming Rack available as an option (Part #: 427909)