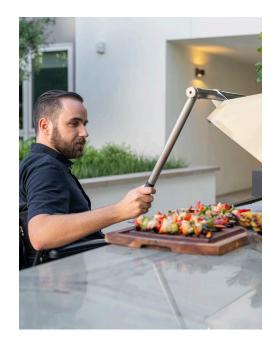

## **LIFT-ASSIST**HANDLE

Easier operation of the lid for improved safety and accessibility

The optional Lift-Assist Handle accessory reduces handle reach by 8 inches, making grilling safer and more accessible. This exclusive PGS Grill feature ensures a convenient 42-inch reach when the grill is installed at a 34-inch height.