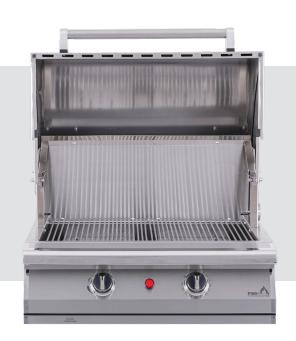

# **PGS ELECTRIC** E27T GRILL

**GRILL SIZE:** 30 Inch Grill

**Temperature Range:** Up to 500°

**COOKING SURFACE:** 540 sq. inches

### **E27T ELECTRIC GRILL FEATURES**

PGS Electric T-Series grills have a one-hour timer that automatically shuts off the electric supply, preventing extended use. This feature is ideal for apartment complexes, student housing, military housing, senior living, and HOA communities.

One-Hour Safety Shutoff Timer built into the Control Panel Laser-etched Control Panel for Permanent Instructions

304 Stainless Cooking Surface

Side-mounted Heat Indicator

Warming Rack available as an option (Part #: 427909)

1-year warranty for multi-user applications

**Dual Walled Hood** 

Temperature Range Up to 500°

Two Reflector/Protector Grates, 18 gauge