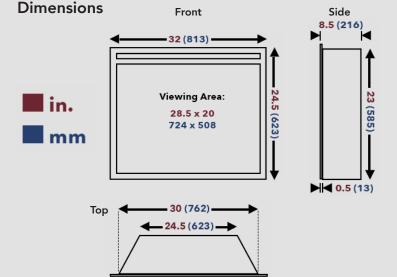

## Other Information

• Weight: 45 LBS

• Front Face: Glass

• Fuel Bed: Wood Logs

• Warranty: 2 years

• Certification: CSA

Framing

H: 23 ¼ in. (591 mm)

W: 30 1/4 in. (768 mm)

D: 8 in. (203 mm)