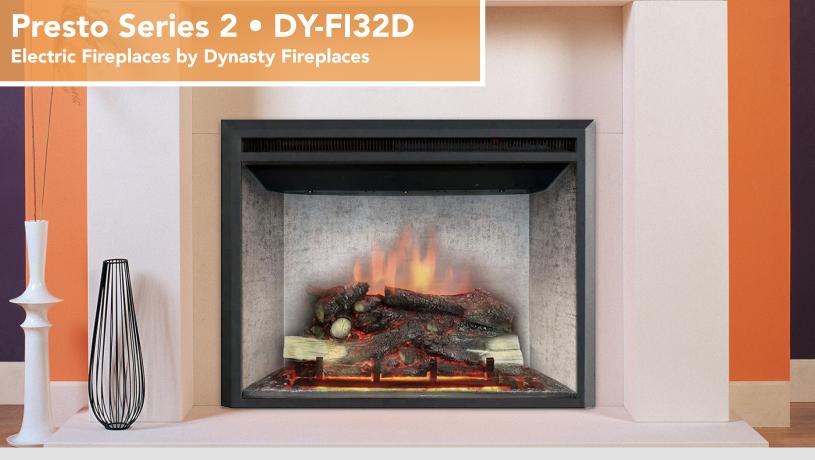

## **Features**

- Remote control for adjustable flame and heating operation
- LED flame operates with or without heat
- No ventilation required
- Simulated wood log cracking sound
- Zero clearance allows for flush mounting to drywall, tile, wood or other finishes
- Installed into interior wall, exterior wall, or corner
- Energy saving product
- Designed for replacing wood burning fireplaces