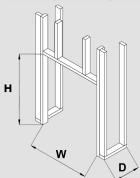

## Other Information

• Weight: 45 LBS

• Front Face: Glass

• Fuel Bed: Wood Logs

• Warranty: 2 years

• Certification: CSA

Framing

H: 23 ¼ in. (591 mm)

W: 30 1/4 in. (768 mm)

D: 8 in. (203 mm)