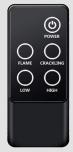

# Remote Control

All specifications are subject to change. Check all local and national building codes. Consult your owner's manual for complete installation instructions and accurate framing dimensions.

#### **Heat Output**

• BTUs: 5000

• Heating Area: 400 Sq.ft

Remote Control incl.