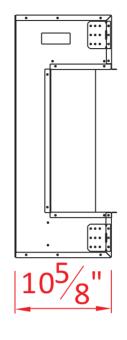

|                |                   | 1118 |
|----------------|-------------------|------|
| [ <u>; ; ;</u> | <br>[ <u>::</u> ] |      |

| TECHNICAL SPECIFICATIONS |             |                             |  |  |
|--------------------------|-------------|-----------------------------|--|--|
| VOLTS                    |             | 120                         |  |  |
| AMPS                     |             | 12.5                        |  |  |
| WATTS                    |             | 1465                        |  |  |
| HEATER                   | HIGH        | 1465 watts                  |  |  |
| ITEATER                  | LOW         | 750 watts                   |  |  |
| NO HEATER                |             | 19 watts                    |  |  |
|                          | QUANTITY    | LED                         |  |  |
| LAMPS                    | WATTS       |                             |  |  |
|                          | TOTAL WATTS | 19 watts                    |  |  |
| ROTOR MOT                | OR          | 1 at 5 watts                |  |  |
| HEIGHT,WIDTH,DEPTH       |             | 26 5/8" x 53 1/4" x 10 5/8" |  |  |
| GLASS VIEWING OPENING    |             | 15 5/8'' X 49 5/8''         |  |  |
| GLASS SIZE               |             | 15 5/8" X 49 5/8"           |  |  |
| SHIPPING SIZE            |             | 29 1/8" x 57 4/8" x 12 5/8" |  |  |
| SHIPPING W               | 'EIGHT      | 00.0 lbs                    |  |  |
|                          | UNIT        |                             |  |  |
|                          | GLASS FRONT | Included                    |  |  |
| PLUG LOCA                | TION        | Left Side                   |  |  |
| CORD LENGTH              |             | 76"                         |  |  |
| APPROX. HEATING AREA     |             | 400 sq ft                   |  |  |