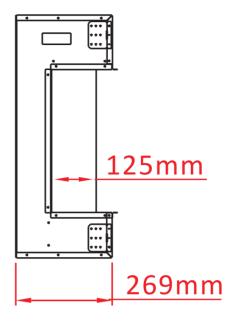

| TECHNICAL SPECIFICATIONS |                        |  |  |  |
|--------------------------|------------------------|--|--|--|
| VOLTS                    | 120                    |  |  |  |
| AMPS                     | 12.5                   |  |  |  |
| WATTS                    | 1465                   |  |  |  |
| HIGH HEATER              | 1465 watts             |  |  |  |
| LOW                      | 750 watts              |  |  |  |
| NO HEATER                | 19 watts               |  |  |  |
| QUANTITY                 | LED                    |  |  |  |
| LAMPS WATTS              |                        |  |  |  |
| TOTAL WATTS              | 19 watts               |  |  |  |
| ROTOR MOTOR              | 1 at 5 watts           |  |  |  |
| HEIGHT,WIDTH,DEPTH       | 67.7 x 135.1 x 26.9 cm |  |  |  |
| GLASS VIEWING OPENING    | 39.8 X 126.1 cm        |  |  |  |
| GLASS SIZE               | 39.8 X 126.1 cm        |  |  |  |
| SHIPPING SIZE            | 74 x 146.2 x 32 cm     |  |  |  |
| SHIPPING WEIGHT          | 00.0 Kgs               |  |  |  |
| UNIT                     |                        |  |  |  |
| GLASS FRONT              | Included               |  |  |  |
| PLUG LOCATION            | Left Side              |  |  |  |
| CORD LENGTH              | 193 cm                 |  |  |  |
| APPROX. HEATING AREA     | 37 sqm                 |  |  |  |