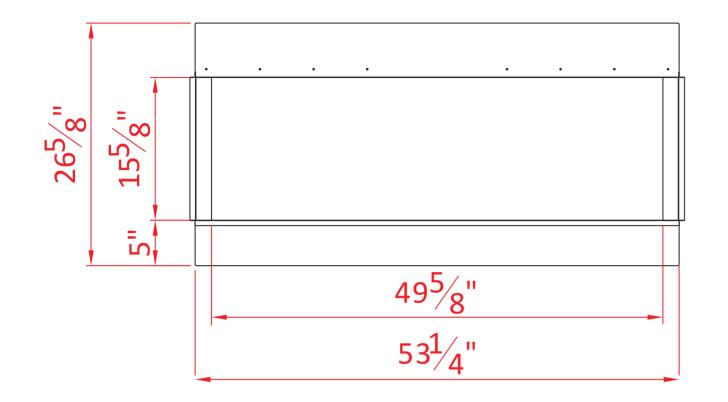

|                |                   | 1118 |
|----------------|-------------------|------|
| [ <u>; ; ;</u> | <br>[ <u>::</u> ] |      |

| TECHNICAL SPECIFICATIONS |             |                             |  |  |
|--------------------------|-------------|-----------------------------|--|--|
| VOLTS                    |             | 120                         |  |  |
| AMPS                     |             | 12.5                        |  |  |
| WATTS                    |             | 1465                        |  |  |
| HEATER                   | HIGH        | 1465 watts                  |  |  |
| ITEATER                  | LOW         | 750 watts                   |  |  |
| NO HEATER                |             | 19 watts                    |  |  |
|                          | QUANTITY    | LED                         |  |  |
| LAMPS                    | WATTS       |                             |  |  |
|                          | TOTAL WATTS | 19 watts                    |  |  |
| ROTOR MOT                | OR          | 1 at 5 watts                |  |  |
| HEIGHT,WIDTH,DEPTH       |             | 26 5/8" x 53 1/4" x 10 5/8" |  |  |
| GLASS VIEWING OPENING    |             | 15 5/8'' X 49 5/8''         |  |  |
| GLASS SIZE               |             | 15 5/8" X 49 5/8"           |  |  |
| SHIPPING SIZE            |             | 29 1/8" x 57 4/8" x 12 5/8" |  |  |
| SHIPPING W               | 'EIGHT      | 00.0 lbs                    |  |  |
|                          | UNIT        |                             |  |  |
|                          | GLASS FRONT | Included                    |  |  |
| PLUG LOCA                | TION        | Left Side                   |  |  |
| CORD LENGTH              |             | 76"                         |  |  |
| APPROX. HEATING AREA     |             | 400 sq ft                   |  |  |