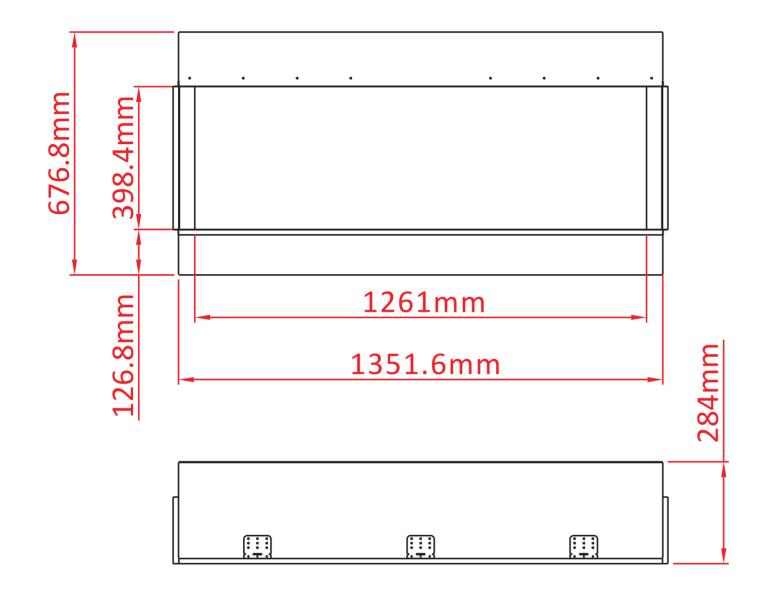

| TECHNICAL SPECIFICATIONS |                        |  |  |  |
|--------------------------|------------------------|--|--|--|
| VOLTS                    | 120                    |  |  |  |
| AMPS                     | 12.5                   |  |  |  |
| WATTS                    | 1465                   |  |  |  |
| HIGH HEATER              | 1465 watts             |  |  |  |
| LOW                      | 750 watts              |  |  |  |
| NO HEATER                | 19 watts               |  |  |  |
| QUANTITY                 | LED                    |  |  |  |
| LAMPS WATTS              |                        |  |  |  |
| TOTAL WATTS              | 19 watts               |  |  |  |
| ROTOR MOTOR              | 1 at 5 watts           |  |  |  |
| HEIGHT,WIDTH,DEPTH       | 67.7 x 135.1 x 26.9 cm |  |  |  |
| GLASS VIEWING OPENING    | 39.8 X 126.1 cm        |  |  |  |
| GLASS SIZE               | 39.8 X 126.1 cm        |  |  |  |
| SHIPPING SIZE            | 74 x 146.2 x 32 cm     |  |  |  |
| SHIPPING WEIGHT          | 00.0 Kgs               |  |  |  |
| UNIT                     |                        |  |  |  |
| GLASS FRONT              | Included               |  |  |  |
| PLUG LOCATION            | Left Side              |  |  |  |
| CORD LENGTH              | 193 cm                 |  |  |  |
| APPROX. HEATING AREA     | 37 sqm                 |  |  |  |