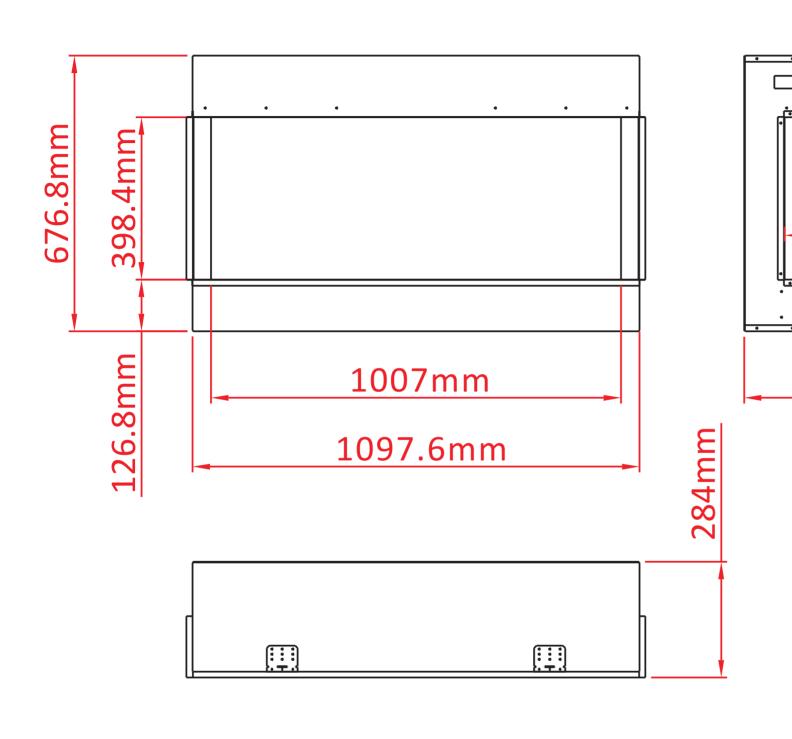

VOLTS

TECHNICAL SPECIFICATIONS

120

37 sqm

REV

APPROX. HEATING AREA

| SERIES     | MODEL          |              |  |
|------------|----------------|--------------|--|
| BAY        | 40-BAY-SLIM    |              |  |
| SCALE 1:12 | DATE: 9/4/2019 | SHEET 1 OF 1 |  |