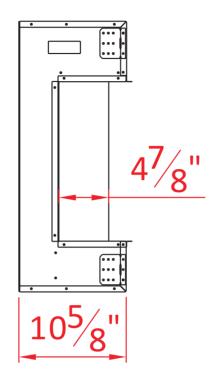

|  | 11/8" |
|--|-------|
|  | ₩,    |

| TECHNICAL SPECIFICATIONS |             |                             |  |
|--------------------------|-------------|-----------------------------|--|
| VOLTS                    |             | 120                         |  |
| AMPS                     |             | 12.5                        |  |
| WATTS                    |             | 1465                        |  |
| HEATER                   | HIGH        | 1465 watts                  |  |
|                          | LOW         | 750 watts                   |  |
| NO HEATER                |             | 19 watts                    |  |
|                          | QUANTITY    | LED                         |  |
| LAMPS                    | WATTS       |                             |  |
|                          | TOTAL WATTS | 19 watts                    |  |
| ROTOR MOT                | OR          | 1 at 5 watts                |  |
| HEIGHT,WIDTH,DEPTH       |             | 26 5/8" x 43 1/4" x 10 5/8" |  |
| GLASS VIEWING OPENING    |             | 15 5/8'' X 39 5/8''         |  |
| GLASS SIZE               |             | 15 5/8" X 39 5/8"           |  |
| SHIPPING SI              | ZE          | 29 1/8" x 47 4/8" x 12 5/8" |  |
| SHIPPING WEIGHT          |             | 00.0 lbs                    |  |
|                          | UNIT        |                             |  |
| GLASS FRONT              |             | Included                    |  |
| PLUG LOCATION            |             | Left Side                   |  |
| CORD LENGTH              |             | 76"                         |  |
| APPROX. HEATING AREA     |             | 400 sq ft                   |  |