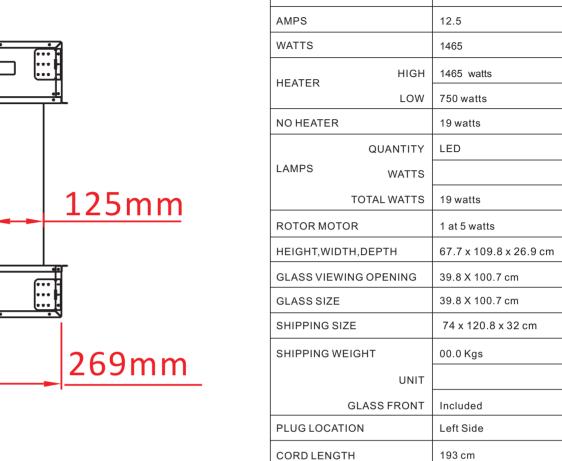

VOLTS

TECHNICAL SPECIFICATIONS

120

37 sqm

REV

APPROX. HEATING AREA

| SERIES     | MODEL          |              |  |
|------------|----------------|--------------|--|
| BAY        | 40-BAY-SLIM    |              |  |
| SCALE 1:12 | DATE: 9/4/2019 | SHEET 1 OF 1 |  |