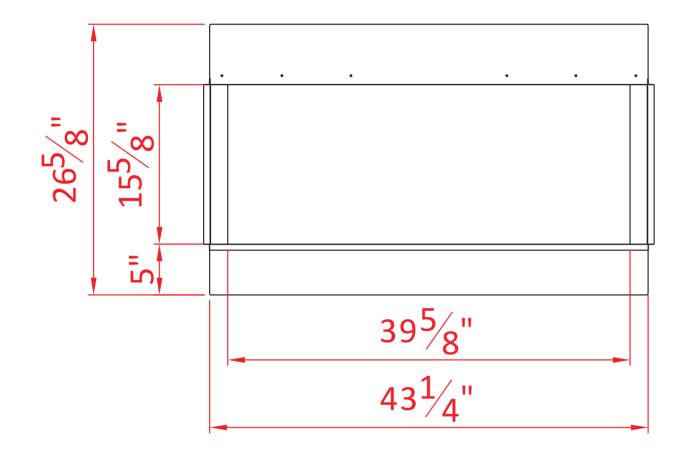

|  | 11/8" |
|--|-------|
|  | ₩,    |

| TECHNICAL SPECIFICATIONS |             |                             |  |
|--------------------------|-------------|-----------------------------|--|
| VOLTS                    |             | 120                         |  |
| AMPS                     |             | 12.5                        |  |
| WATTS                    |             | 1465                        |  |
| HEATER                   | HIGH        | 1465 watts                  |  |
|                          | LOW         | 750 watts                   |  |
| NO HEATER                |             | 19 watts                    |  |
|                          | QUANTITY    | LED                         |  |
| LAMPS                    | WATTS       |                             |  |
|                          | TOTAL WATTS | 19 watts                    |  |
| ROTOR MOT                | OR          | 1 at 5 watts                |  |
| HEIGHT,WIDTH,DEPTH       |             | 26 5/8" x 43 1/4" x 10 5/8" |  |
| GLASS VIEWING OPENING    |             | 15 5/8'' X 39 5/8''         |  |
| GLASS SIZE               |             | 15 5/8" X 39 5/8"           |  |
| SHIPPING SI              | ZE          | 29 1/8" x 47 4/8" x 12 5/8" |  |
| SHIPPING WEIGHT          |             | 00.0 lbs                    |  |
|                          | UNIT        |                             |  |
| GLASS FRONT              |             | Included                    |  |
| PLUG LOCATION            |             | Left Side                   |  |
| CORD LENGTH              |             | 76"                         |  |
| APPROX. HEATING AREA     |             | 400 sq ft                   |  |