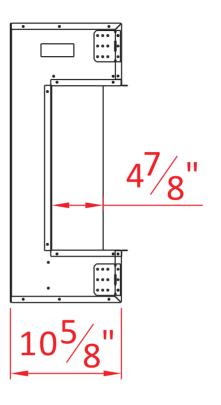

**TECHNICAL SPECIFICATIONS** 

|              | TECHNIC                                         | CAL SPI               | ECIFICATIO            | ONS                   |  |
|--------------|-------------------------------------------------|-----------------------|-----------------------|-----------------------|--|
|              | VOLTS                                           |                       | 120                   |                       |  |
|              | AMPS                                            |                       | 12.5                  |                       |  |
|              | WATTS                                           |                       | 1465                  |                       |  |
| _            |                                                 | HIGH                  | 1465 watts            |                       |  |
|              | HEATER                                          | LOW                   | 750 watts             |                       |  |
|              | NO HEATER                                       |                       | 19 watts              |                       |  |
|              | Q                                               | UANTITY               | LED                   |                       |  |
|              | LAMPS                                           | WATTS                 |                       |                       |  |
| 125mm        | TOTA                                            | AL WATTS              | 19 watts              |                       |  |
| <u>125mm</u> | ROTOR MOTOR                                     | ROTOR MOTOR           |                       |                       |  |
|              | HEIGHT,WIDTH,DE                                 | HEIGHT,WIDTH,DEPTH    |                       | 67.7 x 84.4 x 28.4 cm |  |
| -            | GLASS VIEWING O                                 | GLASS VIEWING OPENING |                       | 39.8 X 75.3 cm        |  |
|              | GLASS SIZE                                      |                       | 39.8 X 75.3 cm        |                       |  |
|              | SHIPPING SIZE                                   |                       | 74 x 95.4 x 32        | cm                    |  |
|              | SHIPPING WEIGHT                                 |                       | 00.0 Kgs              |                       |  |
|              |                                                 |                       |                       |                       |  |
| 269mm        |                                                 | UNIT                  |                       |                       |  |
| <u>269mm</u> | GLAS                                            | UNIT<br>S FRONT       | Included              |                       |  |
| <u>269mm</u> | GLAS<br>PLUG LOCATION                           |                       | Included<br>Left Side |                       |  |
| <u>269mm</u> |                                                 |                       |                       |                       |  |
| <u>269mm</u> | PLUG LOCATION                                   | SFRONT                | Left Side             |                       |  |
| <u>269mm</u> | PLUG LOCATION<br>CORD LENGTH<br>APPROX. HEATING | AREA                  | Left Side<br>193 cm   |                       |  |
| SERIES       | PLUG LOCATION<br>CORD LENGTH<br>APPROX. HEATING | AREA                  | Left Side<br>193 cm   | REV                   |  |
|              | PLUG LOCATION<br>CORD LENGTH<br>APPROX. HEATING | AREA                  | Left Side<br>193 cm   | REV                   |  |