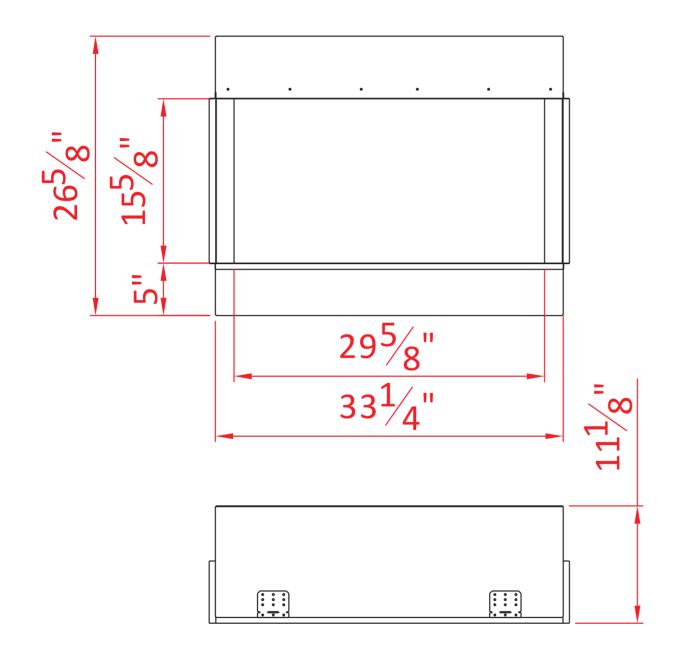

| VOLTS                 |            | 120                            |          |  |
|-----------------------|------------|--------------------------------|----------|--|
| AMPS                  |            | 12.5                           |          |  |
| WATTS                 |            | 1465                           |          |  |
| HEATER                | HIGH       | 1465 watts                     |          |  |
|                       | LOW        | 750 watts                      |          |  |
| NO HEATER             |            | 19 watts                       |          |  |
|                       | QUANTITY   | LED                            |          |  |
| LAMPS                 | WATTS      |                                |          |  |
| т                     | OTAL WATTS | 19 watts                       |          |  |
| ROTOR MOTOR           |            | 1 at 5 watts                   |          |  |
| HEIGHT,WIDTH,DEPTH    |            | 26 5/8'' x 33 1/4'' x 11 1/8'' |          |  |
| GLASS VIEWING OPENING |            | 15 5/8'' X 29 5/               | 8''      |  |
| GLASS SIZE            |            | 15 5/8'' X 29 5/8''            |          |  |
| SHIPPING SIZE         |            | 29 1/8'' x 37 4/8'' x 12 5/8'' |          |  |
| SHIPPING WEIGHT       |            | 00.0 lbs                       |          |  |
|                       | UNIT       |                                |          |  |
| GLASS FRONT           |            | Included                       |          |  |
| PLUG LOCATION         |            | Left Side                      |          |  |
| CORD LENGTH           |            | 76''                           |          |  |
| APPROX. HEATI         | NGAREA     | 400 sq ft                      |          |  |
|                       |            |                                |          |  |
| em                    |            |                                |          |  |
| Y-SLIM                |            |                                | REV<br>1 |  |
| 019 SHEET 1 OF 1      |            |                                |          |  |
|                       |            |                                |          |  |