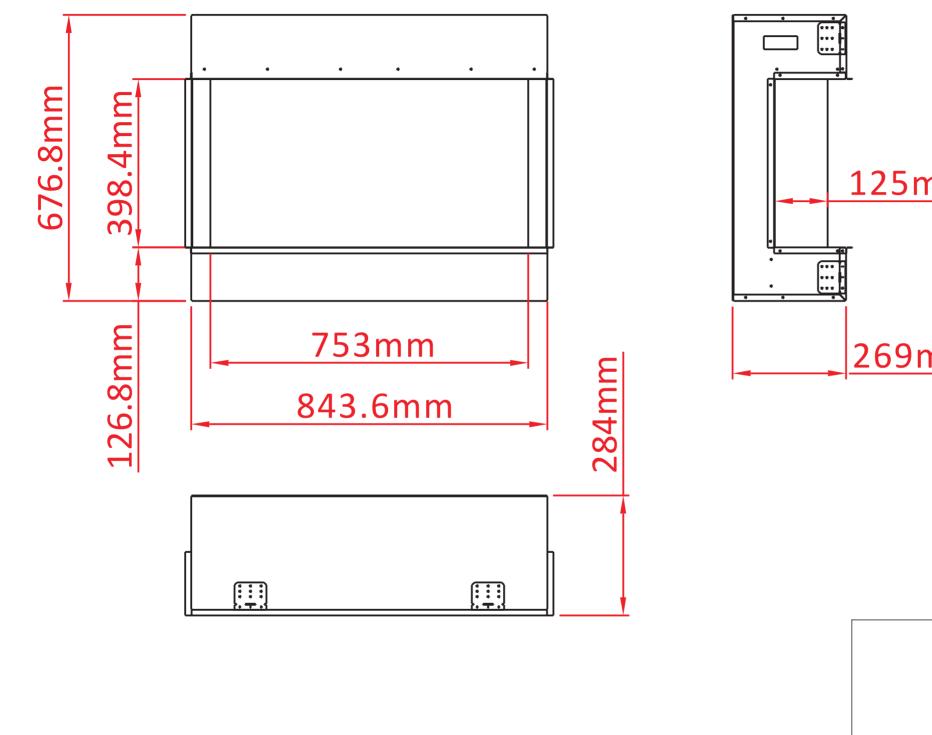

**TECHNICAL SPECIFICATIONS** 

|              | TECHNIC                                         | CAL SPI               | ECIFICATIO            | ONS                   |  |
|--------------|-------------------------------------------------|-----------------------|-----------------------|-----------------------|--|
|              | VOLTS                                           |                       | 120                   |                       |  |
|              | AMPS                                            |                       | 12.5                  |                       |  |
|              | WATTS                                           |                       | 1465                  |                       |  |
| _            |                                                 | HIGH                  | 1465 watts            |                       |  |
|              | HEATER                                          | LOW                   | 750 watts             |                       |  |
|              | NO HEATER                                       |                       | 19 watts              |                       |  |
|              | Q                                               | UANTITY               | LED                   |                       |  |
|              | LAMPS                                           | WATTS                 |                       |                       |  |
| 125mm        | TOTA                                            | AL WATTS              | 19 watts              |                       |  |
| <u>125mm</u> | ROTOR MOTOR                                     | ROTOR MOTOR           |                       |                       |  |
|              | HEIGHT,WIDTH,DE                                 | HEIGHT,WIDTH,DEPTH    |                       | 67.7 x 84.4 x 28.4 cm |  |
| -            | GLASS VIEWING O                                 | GLASS VIEWING OPENING |                       | 39.8 X 75.3 cm        |  |
|              | GLASS SIZE                                      |                       | 39.8 X 75.3 cm        |                       |  |
|              | SHIPPING SIZE                                   |                       | 74 x 95.4 x 32        | cm                    |  |
|              | SHIPPING WEIGHT                                 |                       | 00.0 Kgs              |                       |  |
|              |                                                 |                       |                       |                       |  |
| 269mm        |                                                 | UNIT                  |                       |                       |  |
| <u>269mm</u> | GLAS                                            | UNIT<br>S FRONT       | Included              |                       |  |
| <u>269mm</u> | GLAS<br>PLUG LOCATION                           |                       | Included<br>Left Side |                       |  |
| <u>269mm</u> |                                                 |                       |                       |                       |  |
| <u>269mm</u> | PLUG LOCATION                                   | SFRONT                | Left Side             |                       |  |
| <u>269mm</u> | PLUG LOCATION<br>CORD LENGTH<br>APPROX. HEATING | AREA                  | Left Side<br>193 cm   |                       |  |
| SERIES       | PLUG LOCATION<br>CORD LENGTH<br>APPROX. HEATING | AREA                  | Left Side<br>193 cm   | REV                   |  |
|              | PLUG LOCATION<br>CORD LENGTH<br>APPROX. HEATING | AREA                  | Left Side<br>193 cm   | REV                   |  |